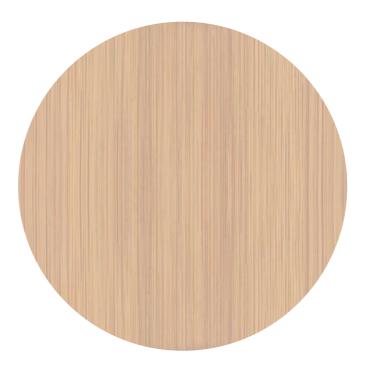

#### **Product Colour**

Natural

**Bamboo Coasters** 87mm Diameter **Branding Method: Laser Engraved** 