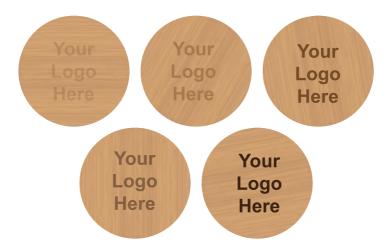

Please note small texts may fill and become illegible

Bamboo is a natural product, the sugar cane within bamboo controls the darkness of engraving. As it is natural the level of sugar cane can vary causing the engraving colour to be different through the order. Please note every piece will be different. The below eaxmples show how the engraving colour can vary on each logo.