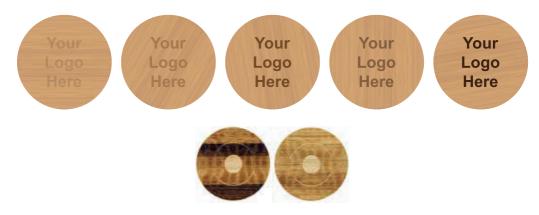

Bamboo is a natural product, the sugar cane within bamboo controls the darkness of engraving. As it is natural the level of sugar cane can vary causing the engraving colour to be different through the order. Please note every piece will be different. The below eaxmples show how the engraving colour can vary on each logo.