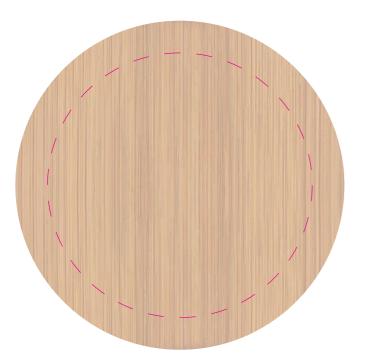

## **Approval Proof**

Side 1

Side 2

\*Please see disclaimer on page 2

#### **Product Colour**

Natural

**Bamboo Coasters** 87mm Diameter **Branding Method: Laser Engraved** 